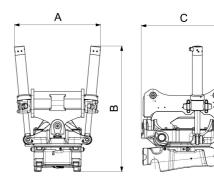

## Dimensions

| Dimension A,<br>Width | Dimension B,<br>Installation<br>height total | Dimension C,<br>Length | Dimension D,<br>Installation<br>height |
|-----------------------|----------------------------------------------|------------------------|----------------------------------------|
| 32,24 in              | 46,93 in                                     | 31,54 in               | 22,68 in                               |