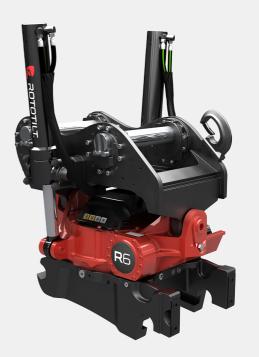

## Technical data

NOTE: The photo shows a general example of the product.

| Machine weight, max                 | 33070 - 52910 lb       |  |
|-------------------------------------|------------------------|--|
| Max bucket width                    | 71 in                  |  |
| Max breakout force                  | 38220 lbf              |  |
| Max breakout torque                 | 188080 ft.lb           |  |
| Weight (from)                       | 1257 lb                |  |
| Tilt angle (2x)                     | 40°                    |  |
| Rotation speed (1 rotation per)     | 7.0 s at 19 gpm        |  |
| Working pressure                    | 3626 psi               |  |
| Max return line pressure            | 290 psi at 29 gpm      |  |
| Min hydraulic flow                  | 31.96 gpm              |  |
| Number of lubrication points        | 6                      |  |
| Turning torque                      | 7044 ft.lb at 3626 psi |  |
| Tilt torque singe-acting cylinders  | 32820 ft.lb            |  |
| Tilt torque double acting cylinders | 41745 ft.lb            |  |

The products in the photos may have additional accessories and features. Technical data and weights may vary depending on the configuration and equipment. We reserve the right to change specifications or designs without prior notice and assume no responsibility for any actual errors that may occur. There may be variations in product programs and equipment standards between the markets. For more information concerning current product specifications, local adaptations and special equipment, please contact your nearest sales office.