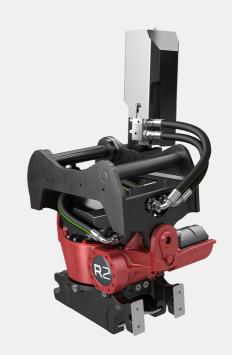

## Technical data

NOTE: The photo shows a general example of the product.

| Machine weight, max                 | 6614 - 14330 lb        |  |
|-------------------------------------|------------------------|--|
| Max bucket width                    | 47 in                  |  |
| Max breakout force                  | 11240 lbf              |  |
| Max breakout torque                 | 31715 ft.lb            |  |
| Weight (from)                       | 386 lb                 |  |
| Tilt angle (2x)                     | 40°                    |  |
| Rotation speed (1 rotation per)     | 7.0 s at 7.9 gpm       |  |
| Working pressure                    | 3626 psi               |  |
| Max return line pressure            | 290 psi at 11 gpm      |  |
| Min hydraulic flow                  | 11.1 gpm               |  |
| Number of lubrication points        | 3                      |  |
| Turning torque                      | 2876 ft.lb at 3626 psi |  |
| Tilt torque double acting cylinders | 10620 ft.lb            |  |

The products in the photos may have additional accessories and features. Technical data and weights may vary depending on the configuration and equipment. We reserve the right to change specifications or designs without prior notice and assume no responsibility for any actual errors that may occur. There may be variations in product programs and equipment standards between the markets. For more information concerning current product specifications, local adaptations and special equipment, please contact your nearest sales office.