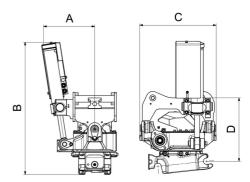

## **Dimensions**

| Dimension A,<br>Width | Dimension B,<br>Installation<br>height total | Dimension C,<br>Length | Dimension D,<br>Installation<br>height |
|-----------------------|----------------------------------------------|------------------------|----------------------------------------|
| 12,36 in              | 31,89 in                                     | 18,43 in               | 15,31 in                               |